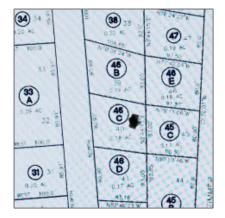

## 46C Tatum Trail, Payson, Arizona 85541

- 46C Tatum Trail, Payson, Arizona 85541

Facts and features

| Days On Market:  | 8 |
|------------------|---|
|                  |   |
|                  |   |
|                  |   |
| Property details |   |
|                  |   |

#### Facts and features

| Price:         | \$31,000         |
|----------------|------------------|
| Property Type: | Land             |
| Listing ID:    | 91152            |
| Lot Area:      | <b>0.18 Acre</b> |

#### Utilities / Green Energy Detai

UtilitiesElectricity, paysonAvailable:Water Company

| Lot Dimensions:                       | 80x91.97x83.x97.5                         |  |
|---------------------------------------|-------------------------------------------|--|
| Zoning:                               | R1                                        |  |
| Taxes:                                | 300.00                                    |  |
| Tax Year:                             | 2024                                      |  |
| Waterfront:                           | No                                        |  |
| View:                                 | Yes                                       |  |
| Foreclosure:                          | No                                        |  |
| Short Sale:                           | No                                        |  |
| HOA:                                  | No                                        |  |
| HOA Frequency:                        | Quarter                                   |  |
| List Type:                            | <b>Exclusive Ars</b>                      |  |
| Exterior<br>Features: N/A -<br>Other: | Extra Water<br>Storage                    |  |
| Exterior<br>Features:                 | Panoramic<br>View,view Of<br>Mountains    |  |
| Property<br>Features:                 | Chain Link,partially<br>Fenced,wire Fence |  |