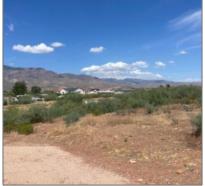

#### Utilities / Green Energy Detai

UtilitiesElectricity, paysonAvailable:Water Company

| Lot Dimensions:                       | 80x91.97x83.x97.5                         |  |
|---------------------------------------|-------------------------------------------|--|
| Zoning:                               | R1                                        |  |
| Taxes:                                | 300.00                                    |  |
| Tax Year:                             | 2024                                      |  |
| Waterfront:                           | No                                        |  |
| View:                                 | Yes                                       |  |
| Foreclosure:                          | No                                        |  |
| Short Sale:                           | No                                        |  |
| HOA:                                  | No                                        |  |
| HOA Frequency:                        | Quarter                                   |  |
| List Type:                            | <b>Exclusive Ars</b>                      |  |
| Exterior<br>Features: N/A -<br>Other: | Extra Water<br>Storage                    |  |
| Exterior<br>Features:                 | Panoramic<br>View,view Of<br>Mountains    |  |
| Property<br>Features:                 | Chain Link,partially<br>Fenced,wire Fence |  |