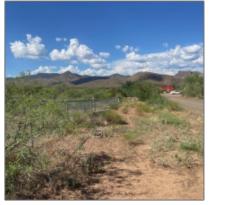

#### Utilities / Green Energy Detai

UtilitiesElectricity, paysonAvailable:Water Company

| Lot Dimensions:                       | 80x91.97x83.x97.5                         |  |
|---------------------------------------|-------------------------------------------|--|
| Zoning:                               | R1                                        |  |
| Taxes:                                | 300.00                                    |  |
| Tax Year:                             | 2024                                      |  |
| Waterfront:                           | No                                        |  |
| View:                                 | Yes                                       |  |
| Foreclosure:                          | No                                        |  |
| Short Sale:                           | No                                        |  |
| HOA:                                  | No                                        |  |
| HOA Frequency:                        | Quarter                                   |  |
| List Type:                            | <b>Exclusive Ars</b>                      |  |
| Exterior<br>Features: N/A -<br>Other: | Extra Water<br>Storage                    |  |
| Exterior<br>Features:                 | Panoramic<br>View,view Of<br>Mountains    |  |
| Property<br>Features:                 | Chain Link,partially<br>Fenced,wire Fence |  |