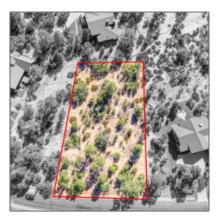

#### Facts and features

| Price:         | \$210,000 |
|----------------|-----------|
| Property Type: | Land      |
| Listing ID:    | 253328    |
| Lot Area:      | 0.79 Acre |

### Property details

| Timestamp:      | 10.10.2024<br>17:55:04 |  |
|-----------------|------------------------|--|
| Status:         | Active                 |  |
| Area:           | Show Low - Torreon     |  |
| Direction:      | S                      |  |
| Lot Dimensions: | 34412.00               |  |
| Zoning:         | Municipal -rcd         |  |