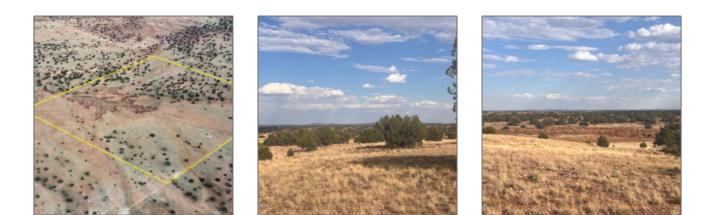

| Waterfront:                           | No                                   |
|---------------------------------------|--------------------------------------|
| Short Sale:                           | No                                   |
| HOA:                                  | No                                   |
| HOA Frequency:                        | Quarter                              |
| Exterior<br>Features: N/A -<br>Other: | Juniper/pinon,mead<br>ow,mixed,scrub |
| Trees on<br>property:                 | Yes                                  |
| Power available:                      | Yes                                  |
| Water available:                      | No                                   |