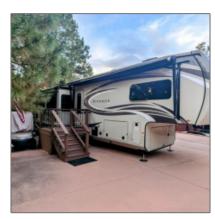

# 2330 Broken Arrow Lane, Show Low, Arizona 85901

- 2330 Broken Arrow Lane, Show Low, Arizona 85901

## Neighborhood / Community

| Neighborhood /<br>Subdivision: | White Mountain<br>Vacation Village |  |
|--------------------------------|------------------------------------|--|
| Country:                       | US                                 |  |
| State:                         | AZ                                 |  |
| City:                          | <b>Show Low</b>                    |  |
| Zipcode:                       | 85901                              |  |