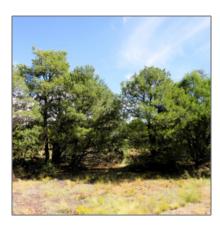

| 2022                                     |                                                                 |
|------------------------------------------|-----------------------------------------------------------------|
| No                                       |                                                                 |
| No                                       |                                                                 |
| Yes                                      |                                                                 |
| 60.00                                    |                                                                 |
| Annually                                 |                                                                 |
| Heavily<br>Treed,juniper/pinon<br>,mixed |                                                                 |
| Yes                                      |                                                                 |
| Yes                                      |                                                                 |
| Yes                                      |                                                                 |
|                                          | No No Yes 60.00 Annually Heavily Treed,juniper/pinon ,mixed Yes |