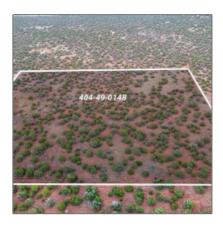

## Property details

| Timestamp:      | 10.13.2024<br>17:12:59  |
|-----------------|-------------------------|
| Status:         | Active                  |
| Area:           | White Mountain<br>Lakes |
| Lot Dimensions: | 435600.00               |
| Zoning:         | Ru-20                   |

## Neighborhood / Community

| Neighborhood /<br>Subdivision: | White Mountain<br>Lakes |  |
|--------------------------------|-------------------------|--|
| Country:                       | US                      |  |
| State:                         | AZ                      |  |
| City:                          | <b>Show Low</b>         |  |
| Zipcode:                       | 85901                   |  |