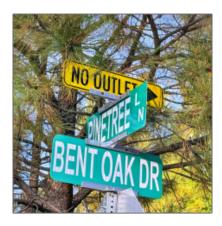

# 6281 Bent Oak Drive, Pinetop, Arizona 85935

- 6281 Bent Oak Drive, Pinetop, Arizona 85935

## Neighborhood / Community

| Neighborhood /<br>Subdivision: | Bent Oak |
|--------------------------------|----------|
| Country:                       | US       |
| State:                         | AZ       |
| City:                          | Pinetop  |
| Zipcode:                       | 85935    |