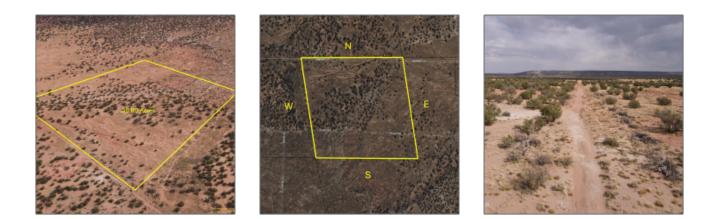

#### Facts and features

| Price:         | \$45,000          |
|----------------|-------------------|
| Property Type: | Land              |
| Listing ID:    | 253395            |
| Lot Area:      | <b>39.99 Acre</b> |

#### Property details

| Timestamp:      | 10.16.2024 |  |
|-----------------|------------|--|
|                 | 15:24:38   |  |
| Status:         | Active     |  |
| Area:           | Snowflake  |  |
| Lot Dimensions: | 1741964.00 |  |
| Zoning:         | Gu County  |  |
| Taxes:          | 161.22     |  |

### Neighborhood / Community

| Neighborhood /<br>Subdivision: | Sierra Pinito<br>Ranches |  |
|--------------------------------|--------------------------|--|
| Country:                       | US                       |  |
| State:                         | AZ                       |  |
| City:                          | Snowflake                |  |
| Zipcode:                       | 85937                    |  |