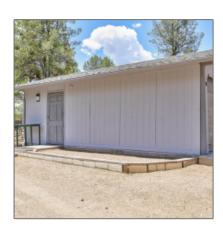

# 200 THOMAS Lane, Payson, Arizona 85541

1,633 Sqft - 200 THOMAS Lane, Payson, Arizona 85541

## Facts and features

| Price:          | \$275,000   |  |  |
|-----------------|-------------|--|--|
| Bedrooms:       | 3           |  |  |
| Bathrooms:      | 2           |  |  |
| Square Footage: | 1,633 Sqft  |  |  |
| Property Type:  | Residential |  |  |
| Year Built:     | 40          |  |  |
| 16ai Duiit.     | 1977        |  |  |
| Listing ID:     | 91180       |  |  |