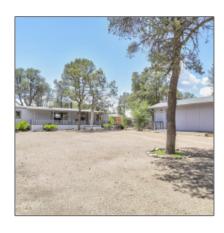

# 200 THOMAS Lane, Payson, Arizona 85541

1,633 Sqft - 200 THOMAS Lane, Payson, Arizona 85541

## Facts and features

| Price:          | \$275,000   |  |  |
|-----------------|-------------|--|--|
| Bedrooms:       | 3           |  |  |
| Bathrooms:      | 2           |  |  |
| Square Footage: | 1,633 Sqft  |  |  |
| Property Type:  | Residential |  |  |
| Year Built:     | 40          |  |  |
| 16ai Duiit.     | 1977        |  |  |
| Listing ID:     | 91180       |  |  |