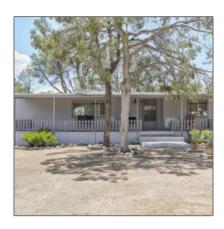

# 200 THOMAS Lane, Payson, Arizona 85541

1,633 Sqft - 200 THOMAS Lane, Payson, Arizona 85541

## Facts and features

| Price:          | \$275,000   |  |  |
|-----------------|-------------|--|--|
| Bedrooms:       | 3           |  |  |
| Bathrooms:      | 2           |  |  |
| Square Footage: | 1,633 Sqft  |  |  |
| Property Type:  | Residential |  |  |
| Year Built:     | 40          |  |  |
| 16ai Duiit.     | 1977        |  |  |
| Listing ID:     | 91180       |  |  |