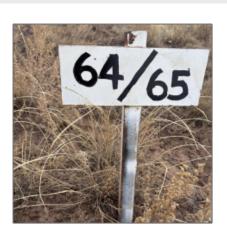

## Property details

| Timestamp:      | 10.17.2024 |
|-----------------|------------|
|                 | 12:34:38   |
| Status:         | Active     |
| Area:           | Concho     |
| Lot Dimensions: | 10454.00   |
| Zoning:         | Gu County  |
| Tax Year:       | 2024       |
|                 |            |