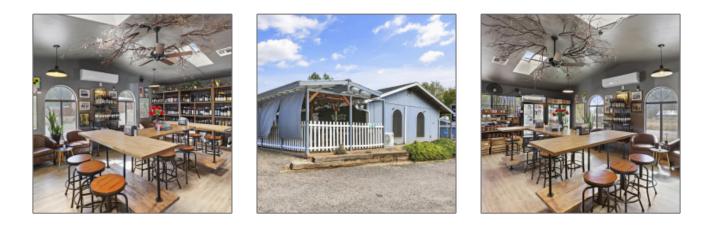

# 6240 HARDSCRABBLE MESA Road, Pine, Arizona 85544

960 Sqft - 6240 HARDSCRABBLE MESA Road, Pine, Arizona 85544

### Facts and features

| Price:          | \$385,000  |
|-----------------|------------|
| Square Footage: | 960 Sqft   |
| Property Type:  | Commercial |
| Year Built:     | 1996       |
| Listing ID:     | 91195      |
| Lot Area:       | 0.19 Acre  |