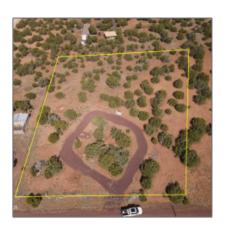

### Property details

| Timestamp:      | 10.19.2024<br>13:51:14 |
|-----------------|------------------------|
| Status:         | Active                 |
| Area:           | Concho                 |
| Lot Dimensions: | 51401.00               |
| Zoning:         | Gen                    |
| Tax Year:       | 2024                   |

## Neighborhood / Community

| Neighborhood /<br>Subdivision: | <b>Show Low Pines</b> |  |
|--------------------------------|-----------------------|--|
| Country:                       | US                    |  |
| State:                         | AZ                    |  |
| City:                          | Concho                |  |
| Zipcode:                       | 85924                 |  |

| Waterfront:                           | No                                       |  |
|---------------------------------------|------------------------------------------|--|
| Short Sale:                           | No                                       |  |
| HOA:                                  | No                                       |  |
| HOA Frequency:                        | Quarter                                  |  |
| Exterior<br>Features: N/A -<br>Other: | Heavily<br>Treed,juniper/pinon<br>,mixed |  |
| Trees on property:                    | Yes                                      |  |
| Power available:                      | Yes                                      |  |
| Water available:                      | No                                       |  |