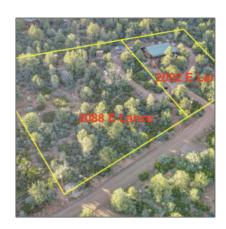

# 2088 LANCE Drive, Payson, Arizona 85541

- 2088 LANCE Drive, Payson, Arizona 85541

### Facts and features

| Price:         | \$50,000         |
|----------------|------------------|
| Property Type: | Land             |
| Listing ID:    | 91203            |
| Lot Area:      | <b>1.04 Acre</b> |

# Neighborhood / Community

| Neighborhood /<br>Subdivision: | Geronimo Est |
|--------------------------------|--------------|
| Country:                       | US           |
| State:                         | AZ           |
| City:                          | Payson       |
| Zipcode:                       | 85541        |