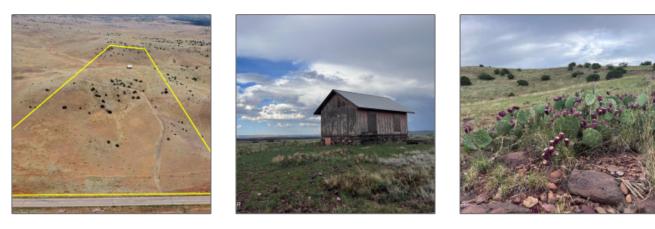

#### Facts and features

| Price:         | \$50,000   |  |
|----------------|------------|--|
| Property Type: | Land       |  |
| Listing ID:    | 247769     |  |
| Lot Area:      | 36.50 Acre |  |

## Property details

| Timestamp:      | 10.21.2024<br>10:57:57 |  |
|-----------------|------------------------|--|
| Status:         | Active                 |  |
| Area:           | Concho                 |  |
| Lot Dimensions: | 1589940.00             |  |
| Zoning:         | General                |  |
| Tax Year:       | 2023                   |  |

## Neighborhood / Community

| Neighborhood /<br>Subdivision: | Ranch of the White<br>Mountains |  |
|--------------------------------|---------------------------------|--|
| Country:                       | US                              |  |
| State:                         | AZ                              |  |
| City:                          | Concho                          |  |
| Zipcode:                       | 85924                           |  |

| Waterfront:                           | No                                   |  |
|---------------------------------------|--------------------------------------|--|
| Short Sale:                           | No                                   |  |
| HOA:                                  | No                                   |  |
| HOA Frequency:                        | Quarter                              |  |
| Exterior<br>Features: N/A -<br>Other: | Juniper/pinon,mead<br>ow,mixed,scrub |  |
| Trees on<br>property:                 | Yes                                  |  |
| Power available:                      | No                                   |  |
| Water available:                      | No                                   |  |