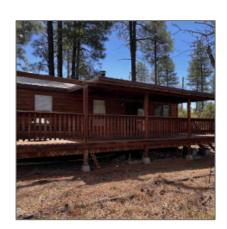

# 870 Bear Track Lane, Show Low, Arizona 85901

960 Sqft - 870 Bear Track Lane, Show Low, Arizona 85901

## Facts and features

| Price:          | \$305,900        |  |
|-----------------|------------------|--|
| Bedrooms:       | 3                |  |
| Bathrooms:      | 1                |  |
| Square Footage: | 960 Sqft         |  |
| Property Type:  | Residential      |  |
| Year Built:     | 1989             |  |
| Listing ID:     | 253419           |  |
| Lot Area:       | <b>1.10 Acre</b> |  |

## Construction details

Construction: Manufactured

N/A - Other:

Floor Type: **Carpet,laminate** 

Roof: **Metal, pitched** 

Style: Log Sided