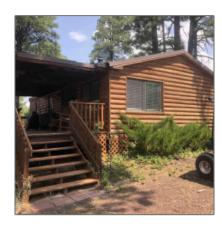

# 870 Bear Track Lane, Show Low, Arizona 85901

960 Sqft - 870 Bear Track Lane, Show Low, Arizona 85901

## Facts and features

| Price:          | \$305,900        |  |
|-----------------|------------------|--|
| Bedrooms:       | 3                |  |
| Bathrooms:      | 1                |  |
| Square Footage: | 960 Sqft         |  |
| Property Type:  | Residential      |  |
| Year Built:     | 1989             |  |
| Listing ID:     | 253419           |  |
| Lot Area:       | <b>1.10 Acre</b> |  |

## Construction details

Construction: Manufactured

N/A - Other:

Floor Type: **Carpet,laminate** 

Roof: **Metal, pitched** 

Style: Log Sided