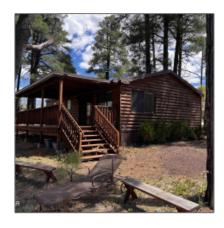

# 870 Bear Track Lane, Show Low, Arizona 85901

960 Sqft - 870 Bear Track Lane, Show Low, Arizona 85901

## Facts and features

| Price:          | \$305,900        |  |
|-----------------|------------------|--|
| Bedrooms:       | 3                |  |
| Bathrooms:      | 1                |  |
| Square Footage: | 960 Sqft         |  |
| Property Type:  | Residential      |  |
| Year Built:     | 1989             |  |
| Listing ID:     | 253419           |  |
| Lot Area:       | <b>1.10 Acre</b> |  |

## Construction details

Construction: Manufactured

N/A - Other:

Floor Type: **Carpet,laminate** 

Roof: **Metal, pitched** 

Style: Log Sided