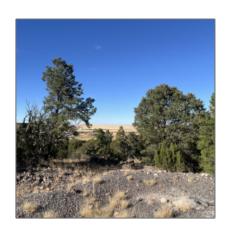

| Taxes:                                | 239.78        |  |
|---------------------------------------|---------------|--|
| Tax Year:                             | 2019          |  |
| Waterfront:                           | No            |  |
| Short Sale:                           | No            |  |
| НОА:                                  | No            |  |
| HOA Frequency:                        | Quarter       |  |
| Exterior<br>Features: N/A -<br>Other: | Juniper/pinon |  |
| Trees on property:                    | Yes           |  |
| Power available:                      | Yes           |  |
| Water available:                      | Yes           |  |
| Other                                 |               |  |