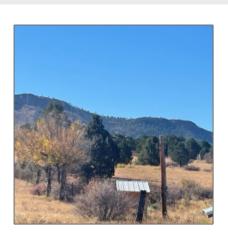

#### Facts and features

| Price:         | \$275,000 |
|----------------|-----------|
| Property Type: | Land      |
| Listing ID:    | 253437    |
| Lot Area:      | 7.32 Acre |

## Property details

| Timestamp:      | 10.22.2024  |
|-----------------|-------------|
|                 | 15:11:10    |
| Status:         | Active      |
| Area:           | Nutrioso    |
| Lot Dimensions: | 318859.00   |
| Zoning:         | Residential |
| Tax Year:       | 2024        |
|                 |             |

## Neighborhood / Community

| Neighborhood /<br>Subdivision: | Nutrioso<br>Unsubdivided |  |
|--------------------------------|--------------------------|--|
| Country:                       | US                       |  |
| State:                         | AZ                       |  |
| City:                          | Nutrioso                 |  |
| Zipcode:                       | 85932                    |  |

| Waterfront:                           | No                         |  |
|---------------------------------------|----------------------------|--|
| Short Sale:                           | No                         |  |
| HOA:                                  | No                         |  |
| HOA Frequency:                        | Quarter                    |  |
| Exterior<br>Features: N/A -<br>Other: | Meadow,mixed,tall<br>Pines |  |
| Trees on property:                    | Yes                        |  |
| Power available:                      | Yes                        |  |
| Water available:                      | Yes                        |  |

### Other

| Horses:          | Yes |
|------------------|-----|
| Maintained road: | Yes |