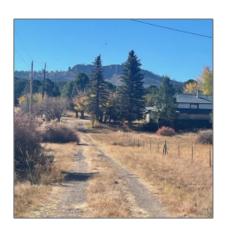

#### Facts and features

| Price:         | \$275,000 |
|----------------|-----------|
| Property Type: | Land      |
| Listing ID:    | 253437    |
| Lot Area:      | 7.32 Acre |

## Property details

| Timestamp:      | 10.22.2024  |
|-----------------|-------------|
|                 | 15:11:10    |
| Status:         | Active      |
| Area:           | Nutrioso    |
| Lot Dimensions: | 318859.00   |
| Zoning:         | Residential |
| Tax Year:       | 2024        |
|                 |             |

## Neighborhood / Community

| Neighborhood /<br>Subdivision: | Nutrioso<br>Unsubdivided |  |
|--------------------------------|--------------------------|--|
| Country:                       | US                       |  |
| State:                         | AZ                       |  |
| City:                          | Nutrioso                 |  |
| Zipcode:                       | 85932                    |  |

| Waterfront:                           | No                         |  |
|---------------------------------------|----------------------------|--|
| Short Sale:                           | No                         |  |
| HOA:                                  | No                         |  |
| HOA Frequency:                        | Quarter                    |  |
| Exterior<br>Features: N/A -<br>Other: | Meadow,mixed,tall<br>Pines |  |
| Trees on property:                    | Yes                        |  |
| Power available:                      | Yes                        |  |
| Water available:                      | Yes                        |  |

### Other

| Horses:          | Yes |
|------------------|-----|
| Maintained road: | Yes |