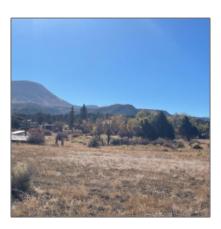

#### Facts and features

| Price:         | \$275,000 |
|----------------|-----------|
| Property Type: | Land      |
| Listing ID:    | 253437    |
| Lot Area:      | 7.32 Acre |

## Property details

| Timestamp:      | 10.22.2024  |
|-----------------|-------------|
|                 | 15:11:10    |
| Status:         | Active      |
| Area:           | Nutrioso    |
| Lot Dimensions: | 318859.00   |
| Zoning:         | Residential |
| Tax Year:       | 2024        |
|                 |             |

## Neighborhood / Community

| Neighborhood /<br>Subdivision: | Nutrioso<br>Unsubdivided |  |
|--------------------------------|--------------------------|--|
| Country:                       | US                       |  |
| State:                         | AZ                       |  |
| City:                          | Nutrioso                 |  |
| Zipcode:                       | 85932                    |  |

| Waterfront:                           | No                         |  |
|---------------------------------------|----------------------------|--|
| Short Sale:                           | No                         |  |
| HOA:                                  | No                         |  |
| HOA Frequency:                        | Quarter                    |  |
| Exterior<br>Features: N/A -<br>Other: | Meadow,mixed,tall<br>Pines |  |
| Trees on property:                    | Yes                        |  |
| Power available:                      | Yes                        |  |
| Water available:                      | Yes                        |  |

### Other

| Horses:          | Yes |
|------------------|-----|
| Maintained road: | Yes |