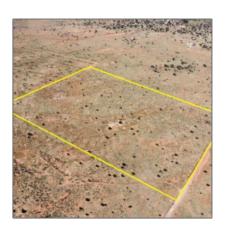

#### Facts and features

| Price:         | \$39,000   |
|----------------|------------|
| Property Type: | Land       |
| Listing ID:    | 253438     |
| Lot Area:      | 27.76 Acre |

## Property details

| Timestamp:      | 10.22.2024 |  |
|-----------------|------------|--|
| •               | 16:00:13   |  |
| Status:         | Active     |  |
| Area:           | Snowflake  |  |
| Lot Dimensions: | 1209226.00 |  |
| Zoning:         | Ru-20      |  |
| Tax Year:       | 2024       |  |

## Neighborhood / Community

| Neighborhood /<br>Subdivision: | Snowflake<br>Unsubdivided |
|--------------------------------|---------------------------|
| Country:                       | US                        |
| State:                         | AZ                        |
| City:                          | Snowflake                 |
| Zipcode:                       | 85937                     |