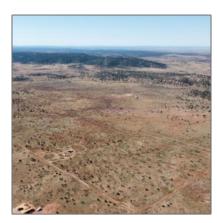

#### Facts and features

| Price:         | \$39,000   |
|----------------|------------|
| Property Type: | Land       |
| Listing ID:    | 253438     |
| Lot Area:      | 27.76 Acre |

## Neighborhood / Community

| Neighborhood /<br>Subdivision: | Snowflake<br>Unsubdivided |
|--------------------------------|---------------------------|
| Country:                       | US                        |
| State:                         | AZ                        |
| City:                          | Snowflake                 |
| Zipcode:                       | 85937                     |