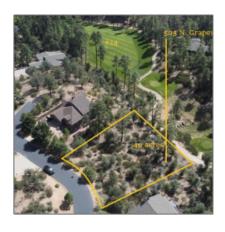

#### Facts and features

| Price:         | \$49,000  |
|----------------|-----------|
| Property Type: | Land      |
| Listing ID:    | 89286     |
| Lot Area:      | 0.49 Acre |

## Utilities / Green Energy Detai

Utilities **Electricity, other** Available: **Water Company** 

Lot Dimensions: 224.6x135.59x183.4

8

| Zoning:                               | Residential                                 |  |
|---------------------------------------|---------------------------------------------|--|
| Tax Year:                             | 2021                                        |  |
| Waterfront:                           | No                                          |  |
| View:                                 | Yes                                         |  |
| Foreclosure:                          | No                                          |  |
| Short Sale:                           | No                                          |  |
| HOA:                                  | Yes                                         |  |
| HOA Frequency:                        | Quarter                                     |  |
| List Type:                            | <b>Exclusive Ars</b>                        |  |
| Exterior<br>Features: N/A -<br>Other: | Extra Water<br>Storage                      |  |
| Exterior<br>Features:                 | View Of Golf<br>Course,view Of<br>Mountains |  |
| Property<br>Features:                 | Corners Marked                              |  |

## Neighborhood / Community

Neighborhood / Chaparral Pines
Subdivision:

Country: US

State: AZ

City: Payson