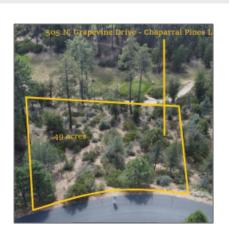

#### Facts and features

| Price:         | \$49,000  |
|----------------|-----------|
| Property Type: | Land      |
| Listing ID:    | 89286     |
| Lot Area:      | 0.49 Acre |

## Utilities / Green Energy Detai

Utilities **Electricity, other** Available: **Water Company** 

Lot Dimensions: 224.6x135.59x183.4

8

| Zoning:                               | Residential                                 |  |
|---------------------------------------|---------------------------------------------|--|
| Tax Year:                             | 2021                                        |  |
| Waterfront:                           | No                                          |  |
| View:                                 | Yes                                         |  |
| Foreclosure:                          | No                                          |  |
| Short Sale:                           | No                                          |  |
| HOA:                                  | Yes                                         |  |
| HOA Frequency:                        | Quarter                                     |  |
| List Type:                            | <b>Exclusive Ars</b>                        |  |
| Exterior<br>Features: N/A -<br>Other: | Extra Water<br>Storage                      |  |
| Exterior<br>Features:                 | View Of Golf<br>Course,view Of<br>Mountains |  |
| Property<br>Features:                 | Corners Marked                              |  |

## Neighborhood / Community

Neighborhood / Chaparral Pines
Subdivision:

Country: US

State: AZ

City: Payson