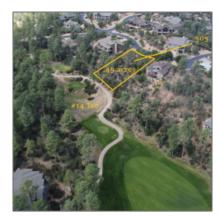

#### Facts and features

| Price:         | \$49,000  |
|----------------|-----------|
| Property Type: | Land      |
| Listing ID:    | 89286     |
| Lot Area:      | 0.49 Acre |

## Utilities / Green Energy Detai

Utilities **Electricity, other** Available: **Water Company** 

Lot Dimensions: 224.6x135.59x183.4

8

| Zoning:                               | Residential                                 |  |
|---------------------------------------|---------------------------------------------|--|
| Tax Year:                             | 2021                                        |  |
| Waterfront:                           | No                                          |  |
| View:                                 | Yes                                         |  |
| Foreclosure:                          | No                                          |  |
| Short Sale:                           | No                                          |  |
| HOA:                                  | Yes                                         |  |
| HOA Frequency:                        | Quarter                                     |  |
| List Type:                            | <b>Exclusive Ars</b>                        |  |
| Exterior<br>Features: N/A -<br>Other: | Extra Water<br>Storage                      |  |
| Exterior<br>Features:                 | View Of Golf<br>Course,view Of<br>Mountains |  |
| Property<br>Features:                 | Corners Marked                              |  |

## Neighborhood / Community

Neighborhood / Chaparral Pines
Subdivision:

Country: US

State: AZ

City: Payson