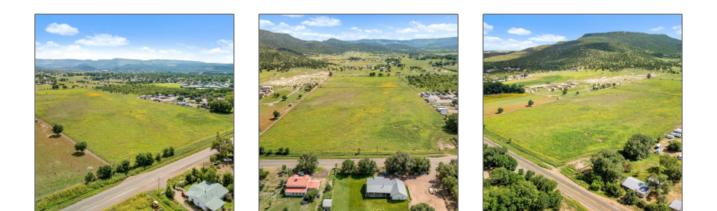

# 549 10 acres Central Avenue, Eagar, Arizona 85925

- 549 10 acres Central Avenue, Eagar, Arizona 85925

### Facts and features

| Price:         | \$205,000  |
|----------------|------------|
| Property Type: | Land       |
| Listing ID:    | 253456     |
| Lot Area:      | 10.25 Acre |

| Zoning:                               | Ar-43   |
|---------------------------------------|---------|
| Taxes:                                | 516.96  |
| Tax Year:                             | 2024    |
| Waterfront:                           | No      |
| Short Sale:                           | No      |
| HOA:                                  | No      |
| HOA Frequency:                        | Quarter |
| Exterior<br>Features: N/A -<br>Other: | Meadow  |
| Trees on<br>property:                 | No      |
| Power available:                      | Yes     |
| Water available:                      | Yes     |