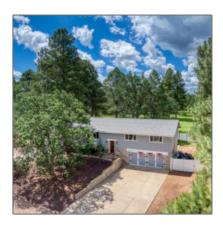

# 4021 Willis, Show Low, Arizona 85901

3,022 Sqft - 4021 Willis, Show Low, Arizona 85901

#### Facts and features

| Price:          | \$2,500          |
|-----------------|------------------|
| Square Footage: | 3,022 Sqft       |
| Property Type:  | Rentals          |
| Year Built:     | 2002             |
| Listing ID:     | 253465           |
| Lot Area:       | <b>0.32 Acre</b> |

## Property details

| Timestamp:             | 10.24.2024<br>19:09:11  |
|------------------------|-------------------------|
| Property Sub-<br>Type: | Site-built              |
| Status:                | Active                  |
| Area:                  | <b>Show Low Country</b> |

# Neighborhood / Community

| Neighborhood /<br>Subdivision: | Country Club<br>Manor |
|--------------------------------|-----------------------|
| Country:                       | US                    |
| State:                         | AZ                    |
| City:                          | <b>Show Low</b>       |