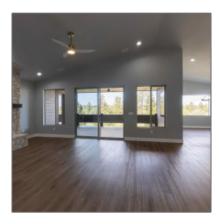

# 4870 Mountain Hollow Loop, Show Low, Arizona 85901

3,144 Sqft - 4870 Mountain Hollow Loop, Show Low, Arizona 85901

### Facts and features

| Price:          | \$890,000        |  |
|-----------------|------------------|--|
| Bedrooms:       | 3                |  |
| Bathrooms:      | 2                |  |
| Square Footage: | 3,144 Sqft       |  |
| Property Type:  | Residential      |  |
| Year Built:     | 2021             |  |
| Listing ID:     | 253470           |  |
| Lot Area:       | <b>0.24</b> Acre |  |