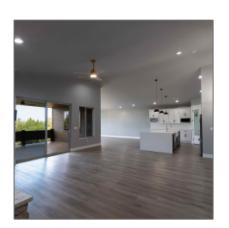

# 4870 Mountain Hollow Loop, Show Low, Arizona 85901

3,144 Sqft - 4870 Mountain Hollow Loop, Show Low, Arizona 85901

### Facts and features

| Price:          | \$890,000        |  |
|-----------------|------------------|--|
| Bedrooms:       | 3                |  |
| Bathrooms:      | 2                |  |
| Square Footage: | 3,144 Sqft       |  |
| Property Type:  | Residential      |  |
| Year Built:     | 2021             |  |
| Listing ID:     | 253470           |  |
| Lot Area:       | <b>0.24</b> Acre |  |