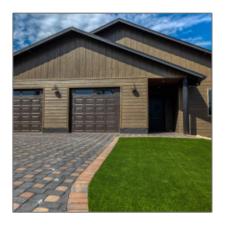

# 4870 Mountain Hollow Loop, Show Low, Arizona 85901

3,144 Sqft - 4870 Mountain Hollow Loop, Show Low, Arizona 85901

### Facts and features

| Price:          | \$890,000        |  |
|-----------------|------------------|--|
| Bedrooms:       | 3                |  |
| Bathrooms:      | 2                |  |
| Square Footage: | 3,144 Sqft       |  |
| Property Type:  | Residential      |  |
| Year Built:     | 2021             |  |
| Listing ID:     | 253470           |  |
| Lot Area:       | <b>0.24</b> Acre |  |