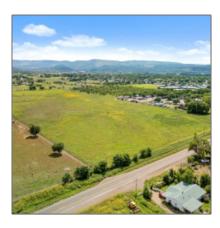

#### Facts and features

| Price:         | \$369,000  |
|----------------|------------|
| Property Type: | Land       |
| Listing ID:    | 252947     |
| Lot Area:      | 20.50 Acre |

| Taxes:                                | 516.96  |
|---------------------------------------|---------|
| Tax Year:                             | 2024    |
| Waterfront:                           | No      |
| Short Sale:                           | No      |
| HOA:                                  | No      |
| HOA Frequency:                        | Quarter |
| Exterior<br>Features: N/A -<br>Other: | Meadow  |
| Trees on property:                    | No      |
| Power available:                      | Yes     |
| Water available:                      | Yes     |
|                                       |         |