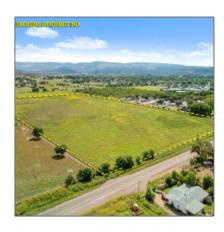

#### Facts and features

| Price:         | \$369,000  |
|----------------|------------|
| Property Type: | Land       |
| Listing ID:    | 252947     |
| Lot Area:      | 20.50 Acre |

| Taxes:                                | 516.96  |
|---------------------------------------|---------|
| Tax Year:                             | 2024    |
| Waterfront:                           | No      |
| Short Sale:                           | No      |
| HOA:                                  | No      |
| HOA Frequency:                        | Quarter |
| Exterior<br>Features: N/A -<br>Other: | Meadow  |
| Trees on property:                    | No      |
| Power available:                      | Yes     |
| Water available:                      | Yes     |
|                                       |         |