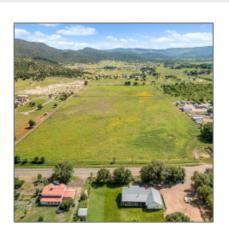

#### Facts and features

| Price:         | \$369,000  |
|----------------|------------|
| Property Type: | Land       |
| Listing ID:    | 252947     |
| Lot Area:      | 20.50 Acre |

| Taxes:                                | 516.96  |
|---------------------------------------|---------|
| Tax Year:                             | 2024    |
| Waterfront:                           | No      |
| Short Sale:                           | No      |
| HOA:                                  | No      |
| HOA Frequency:                        | Quarter |
| Exterior<br>Features: N/A -<br>Other: | Meadow  |
| Trees on property:                    | No      |
| Power available:                      | Yes     |
| Water available:                      | Yes     |
|                                       |         |