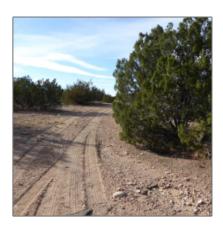

## Neighborhood / Community

| Country: | US    |
|----------|-------|
| State:   | AZ    |
| City:    | Heber |
| Zipcode: | 85928 |

| Tax Year:                             | 2021          |  |
|---------------------------------------|---------------|--|
| Waterfront:                           | No            |  |
| Short Sale:                           | No            |  |
| HOA:                                  | No            |  |
| HOA Frequency:                        | Quarter       |  |
| Exterior<br>Features: N/A -<br>Other: | Juniper/pinon |  |
| Trees on property:                    | Yes           |  |
| Power available:                      | No            |  |
| Water available:                      | Yes           |  |
|                                       |               |  |

#### Other

| Horses:          | Yes |
|------------------|-----|
| Maintained road: | No  |