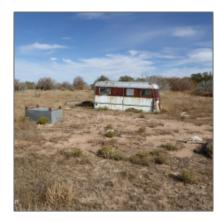

## Neighborhood / Community

| Country: | US    |
|----------|-------|
| State:   | AZ    |
| City:    | Heber |
| Zipcode: | 85928 |

| Tax Year:                             | 2021          |  |
|---------------------------------------|---------------|--|
| Waterfront:                           | No            |  |
| Short Sale:                           | No            |  |
| HOA:                                  | No            |  |
| HOA Frequency:                        | Quarter       |  |
| Exterior<br>Features: N/A -<br>Other: | Juniper/pinon |  |
| Trees on property:                    | Yes           |  |
| Power available:                      | No            |  |
| Water available:                      | Yes           |  |
|                                       |               |  |

#### Other

| Horses:          | Yes |
|------------------|-----|
| Maintained road: | No  |