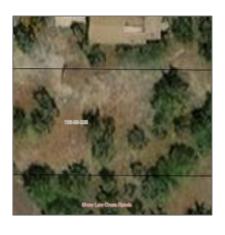

## Property details

| Timestamp:      | 10.30.2024       |  |
|-----------------|------------------|--|
|                 | 18:18:37         |  |
| Status:         | Active           |  |
| Area:           | Vernon           |  |
| Lot Dimensions: | 12197.00         |  |
| Zoning:         | <b>Gu County</b> |  |
| Taxes:          | 134.14           |  |
|                 |                  |  |

## Neighborhood / Community

| Neighborhood /<br>Subdivision: | Show Low<br>Crossroads |
|--------------------------------|------------------------|
| Country:                       | US                     |
| State:                         | AZ                     |
| City:                          | Vernon                 |
| Zipcode:                       | 85940                  |