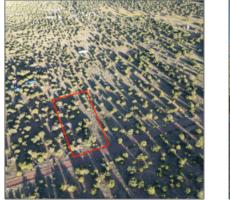

# 24 County Road 8100, Concho, Arizona 85924

- 24 County Road 8100, Concho, Arizona 85924

#### Property details

| Timestamp:      | 10.31.2024 |  |
|-----------------|------------|--|
|                 | 12:48:32   |  |
| Status:         | Active     |  |
| Area:           | Concho     |  |
| Lot Dimensions: | 44867.00   |  |
| Zoning:         | Gu County  |  |
| Taxes:          | 36.12      |  |

## Neighborhood / Community

| Neighborhood /<br>Subdivision: | Park Show Low |  |
|--------------------------------|---------------|--|
| Country:                       | US            |  |
| State:                         | AZ            |  |
| City:                          | Concho        |  |
| Zipcode:                       | 85924         |  |