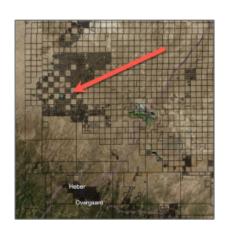

# TBD 35 Acres on parcel 111-15-009A, Heber, Arizona 85928

- TBD 35 Acres on parcel 111-15-009A, Heber, Arizona 85928

## Neighborhood / Community

| Neighborhood / | Heber        |  |
|----------------|--------------|--|
| Subdivision:   | Unsubdivided |  |
| Country:       | US           |  |
| State:         | AZ           |  |
| City:          | Heber        |  |
| Zipcode:       | 85928        |  |