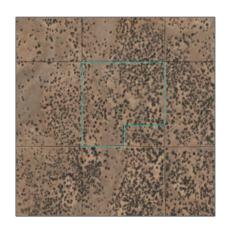

# TBD 35 Acres on parcel 111-15-009A, Heber, Arizona 85928

- TBD 35 Acres on parcel 111-15-009A, Heber, Arizona 85928

## Neighborhood / Community

| Neighborhood / | Heber        |  |
|----------------|--------------|--|
| Subdivision:   | Unsubdivided |  |
| Country:       | US           |  |
| State:         | AZ           |  |
| City:          | Heber        |  |
| Zipcode:       | 85928        |  |