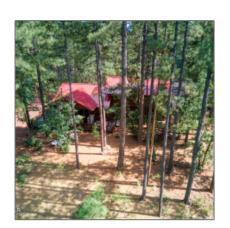

# 7228 Country Club Drive, Pinetop, Arizona 85935

3,039 Sqft - 7228 Country Club Drive, Pinetop, Arizona 85935

#### Facts and features

| Price:          | \$1,395,000 |
|-----------------|-------------|
| Bedrooms:       | 4           |
| Bathrooms:      | 4           |
| Square Footage: | 3,039 Sqft  |
| Property Type:  | Residential |
| Year Built:     | 1981        |
| Listing ID:     | 252954      |
| Lot Area:       | 0.56 Acre   |

Lot Dimensions: **76.82x79.97x76.82x 80.13** 

Zoning: R1-10

Taxes: 4106.34

Tax Year: **2023** 

Foreclosure: No

Short Sale: No

HOA: Yes

HOA Frequency: Annually