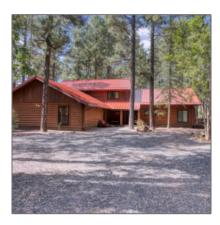

# 7228 Country Club Drive, Pinetop, Arizona 85935

3,039 Sqft - 7228 Country Club Drive, Pinetop, Arizona 85935

#### Facts and features

| Price:          | \$1,395,000 |
|-----------------|-------------|
| Bedrooms:       | 4           |
| Bathrooms:      | 4           |
| Square Footage: | 3,039 Sqft  |
| Property Type:  | Residential |
| Year Built:     | 1981        |
| Listing ID:     | 252954      |
| Lot Area:       | 0.56 Acre   |

Garage/Carport: Yes

Construction details

Construction: Log Home

N/A - Other:

Floor Type: Wood,slab

Roof: Metal,pitched

Style: Cabin, multi-level

Utilities / Green Energy Detai