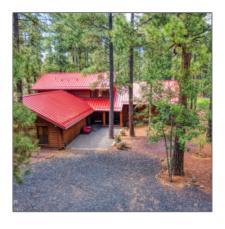

# 7228 Country Club Drive, Pinetop, Arizona 85935

3,039 Sqft - 7228 Country Club Drive, Pinetop, Arizona 85935

#### Facts and features

| Price:          | \$1,395,000 |
|-----------------|-------------|
| Bedrooms:       | 4           |
| Bathrooms:      | 4           |
| Square Footage: | 3,039 Sqft  |
| Property Type:  | Residential |
| Year Built:     | 1981        |
| Listing ID:     | 252954      |
| Lot Area:       | 0.56 Acre   |

Garage/Carport: Yes

Construction details

Construction: Log Home

N/A - Other:

Floor Type: Wood,slab

Roof: Metal,pitched

Style: Cabin, multi-level

Utilities / Green Energy Detai