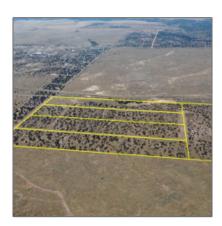

#### Facts and features

| Price:         | \$250,000   |
|----------------|-------------|
| Property Type: | Land        |
| Listing ID:    | 253540      |
| Lot Area:      | 100.06 Acre |

## Property details

| Timestamp:      | 11.01.2024<br>16:27:32 |  |
|-----------------|------------------------|--|
| Status:         | Active                 |  |
| Area:           | Snowflake              |  |
| Lot Dimensions: | 4358614.00             |  |
| Zoning:         | Ru-20                  |  |
| Taxes:          | 117.60                 |  |