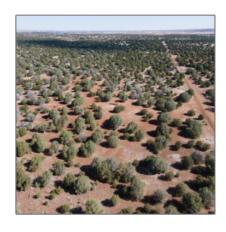

# 2276 Christopher Trail Parcel F Trail, Show Low, Arizona 85901

- 2276 Christopher Trail Parcel F Trail, Show Low, Arizona 85901

| Zoning:                               | <b>Gu County</b>               |  |
|---------------------------------------|--------------------------------|--|
| Taxes:                                | 7435.00                        |  |
| Tax Year:                             | 2019                           |  |
| Waterfront:                           | No                             |  |
| Short Sale:                           | No                             |  |
| HOA:                                  | No                             |  |
| HOA Frequency:                        | Quarter                        |  |
| Exterior<br>Features: N/A -<br>Other: | Heavily<br>Treed,juniper/pinon |  |
| Trees on property:                    | Yes                            |  |
| Power available:                      | Yes                            |  |
| Water available:                      | Yes                            |  |