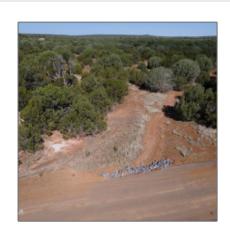

| Zoning:                               | <b>Gu County</b>               |  |
|---------------------------------------|--------------------------------|--|
| Taxes:                                | 7435.00                        |  |
| Tax Year:                             | 2019                           |  |
| Waterfront:                           | No                             |  |
| Short Sale:                           | No                             |  |
| HOA:                                  | No                             |  |
| HOA Frequency:                        | Quarter                        |  |
| Exterior<br>Features: N/A -<br>Other: | Heavily<br>Treed,juniper/pinon |  |
| Trees on property:                    | Yes                            |  |
| Power available:                      | Yes                            |  |
| Water available:                      | Yes                            |  |

#### Other

| Horses:          | Yes |
|------------------|-----|
| Maintained road: | No  |