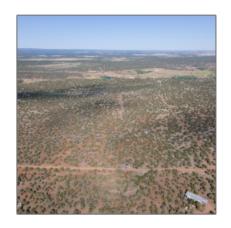

| Zoning:                               | <b>Gu County</b>               |  |
|---------------------------------------|--------------------------------|--|
| Taxes:                                | 7435.00                        |  |
| Tax Year:                             | 2019                           |  |
| Waterfront:                           | No                             |  |
| Short Sale:                           | No                             |  |
| HOA:                                  | No                             |  |
| HOA Frequency:                        | Quarter                        |  |
| Exterior<br>Features: N/A -<br>Other: | Heavily<br>Treed,juniper/pinon |  |
| Trees on property:                    | Yes                            |  |
| Power available:                      | Yes                            |  |
| Water available:                      | Yes                            |  |

#### Other

| Horses:          | Yes |
|------------------|-----|
| Maintained road: | No  |