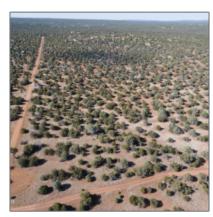

| Zoning:                               | <b>Gu County</b>               |  |
|---------------------------------------|--------------------------------|--|
| Taxes:                                | 7435.00                        |  |
| Tax Year:                             | 2019                           |  |
| Waterfront:                           | No                             |  |
| Short Sale:                           | No                             |  |
| HOA:                                  | No                             |  |
| HOA Frequency:                        | Quarter                        |  |
| Exterior<br>Features: N/A -<br>Other: | Heavily<br>Treed,juniper/pinon |  |
| Trees on property:                    | Yes                            |  |
| Power available:                      | Yes                            |  |
| Water available:                      | Yes                            |  |

#### Other

| Horses:          | Yes |
|------------------|-----|
| Maintained road: | No  |