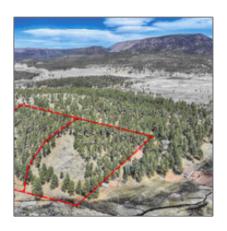

#### Facts and features

| Price:         | \$200,000        |
|----------------|------------------|
| Property Type: | Land             |
| Listing ID:    | 233947           |
| Lot Area:      | <b>5.22 Acre</b> |

#### Property details

| Timestamp:      | 11.04.2024<br>14:09:32 |
|-----------------|------------------------|
| Status:         | Active                 |
| Area:           | Alpine                 |
| Lot Dimensions: | 227383.00              |
| Zoning:         | Res Land               |
|                 |                        |

| Tax Year:                   | 2019                        |  |
|-----------------------------|-----------------------------|--|
| Waterfront:                 | No                          |  |
| Short Sale:                 | No                          |  |
| HOA:                        | Yes                         |  |
| HOA Dues:                   | 200.00                      |  |
| HOA Frequency:              | Annually                    |  |
| Exterior<br>Features: N/A - | Heavily Treed,tall<br>Pines |  |
| Other:                      | Timos                       |  |
| Other:  Trees on property:  | Yes                         |  |
| Trees on                    | Yes                         |  |