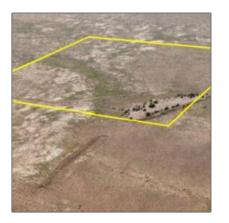

### Facts and features

| Price:         | \$25,000 |  |  |
|----------------|----------|--|--|
| Property Type: | Land     |  |  |
| Listing ID:    | 253578   |  |  |
| Lot Area:      | 40 Acre  |  |  |

#### Property details

| Timestamp:      | 11.06.2024 |  |
|-----------------|------------|--|
|                 | 10:21:24   |  |
| Status:         | Active     |  |
| Area:           | Woodruff   |  |
| Lot Dimensions: | 1742400.00 |  |
| Zoning:         | A-general  |  |
| Taxes:          | 112.10     |  |

## Neighborhood / Community

| Neighborhood /<br>Subdivision: | Woodruff<br>Unsubdivided |  |
|--------------------------------|--------------------------|--|
| Country:                       | US                       |  |
| State:                         | AZ                       |  |
| City:                          | Woodruff                 |  |
| Zipcode:                       | 85942                    |  |