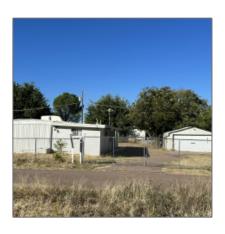

# 650 Tonto Creek Trail, Tonto Basin, Arizona 85553

1,366 Sqft - 650 Tonto Creek Trail, Tonto Basin, Arizona 85553

#### Facts and features

| Price:          | \$90,000    |  |
|-----------------|-------------|--|
| Bedrooms:       | 2           |  |
| Bathrooms:      | 1           |  |
| Square Footage: | 1,366 Sqft  |  |
| Property Type:  | Residential |  |
| Year Built:     | 1972        |  |
| Listing ID:     | 91279       |  |
| Lot Area:       | 0.25 Acre   |  |

Exterior Extra Water Features: N/A - Storage

Other:

Exterior Covered Features: Porch/deck,storage/

utility Shed,view Of

Mountains

Garage/Carport: **Detached,garage** 

Only,rv Gate,rv Parking

Property