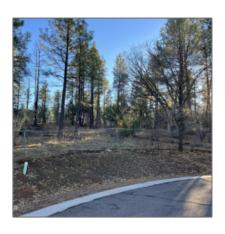

#### Facts and features

| Price:         | \$49,000         |
|----------------|------------------|
| Property Type: | Land             |
| Listing ID:    | 252032           |
| Lot Area:      | <b>0.28 Acre</b> |

#### Property details

| Timestamp:      | 11.07.2024<br>14:37:39 |  |
|-----------------|------------------------|--|
| Status:         | Active                 |  |
| Area:           | Show Low               |  |
| Lot Dimensions: | 12044.00               |  |
| Zoning:         | <b>Gu County</b>       |  |
| Taxes:          | 674.00                 |  |
|                 |                        |  |

## Neighborhood / Community

| Neighborhood /<br>Subdivision: | Fawn Brook      |
|--------------------------------|-----------------|
| Country:                       | US              |
| State:                         | AZ              |
| City:                          | <b>Show Low</b> |
| Zipcode:                       | 85901           |