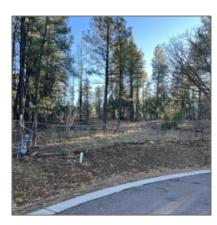

#### Facts and features

| Price:         | \$49,000         |
|----------------|------------------|
| Property Type: | Land             |
| Listing ID:    | 252032           |
| Lot Area:      | <b>0.28 Acre</b> |

#### Property details

| Timestamp:      | 11.07.2024<br>14:37:39 |  |
|-----------------|------------------------|--|
| Status:         | Active                 |  |
| Area:           | Show Low               |  |
| Lot Dimensions: | 12044.00               |  |
| Zoning:         | <b>Gu County</b>       |  |
| Taxes:          | 674.00                 |  |
|                 |                        |  |

## Neighborhood / Community

| Neighborhood /<br>Subdivision: | Fawn Brook      |
|--------------------------------|-----------------|
| Country:                       | US              |
| State:                         | AZ              |
| City:                          | <b>Show Low</b> |
| Zipcode:                       | 85901           |