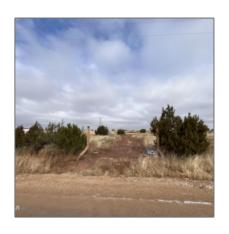

| Tax Year:                             | 2024          |  |
|---------------------------------------|---------------|--|
| Waterfront:                           | No            |  |
| Short Sale:                           | No            |  |
| HOA:                                  | No            |  |
| HOA Frequency:                        | Quarter       |  |
| Exterior<br>Features: N/A -<br>Other: | Juniper/pinon |  |
| Trees on property:                    | Yes           |  |
| Power available:                      | Yes           |  |
| Water available:                      | Yes           |  |

#### Other

| Horses:          | Yes |
|------------------|-----|
| Maintained road: | Yes |