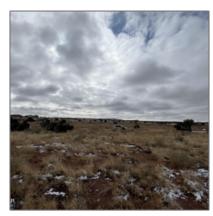

| Tax Year:                             | 2024          |  |
|---------------------------------------|---------------|--|
| Waterfront:                           | No            |  |
| Short Sale:                           | No            |  |
| HOA:                                  | No            |  |
| HOA Frequency:                        | Quarter       |  |
| Exterior<br>Features: N/A -<br>Other: | Juniper/pinon |  |
| Trees on property:                    | Yes           |  |
| Power available:                      | Yes           |  |
| Water available:                      | Yes           |  |

#### Other

| Horses:          | Yes |
|------------------|-----|
| Maintained road: | Yes |