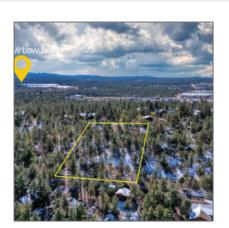

### Property details

| Timestamp:      | 11.08.2024<br>14:43:33 |  |
|-----------------|------------------------|--|
| Status:         | Active                 |  |
| Area:           | <b>Show Low</b>        |  |
| Direction:      | S                      |  |
| Lot Dimensions: | 62291.00               |  |
| Zoning:         | A-general              |  |

## Neighborhood / Community

| Neighborhood /<br>Subdivision: | Ellsworth Heights |
|--------------------------------|-------------------|
| Country:                       | US                |
| State:                         | AZ                |
| City:                          | <b>Show Low</b>   |
| Zipcode:                       | 85901             |