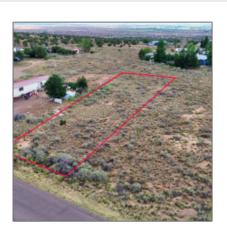

# 498 Snowflake Heights Boulevard, Snowflake, Arizona 85937

- 498 Snowflake Heights Boulevard, Snowflake, Arizona 85937

## Property details

| Timestamp:      | 11.08.2024<br>11:29:58 |
|-----------------|------------------------|
| Status:         | Active                 |
| Area:           | Snowflake              |
| Lot Dimensions: | 21780.00               |
| Zoning:         | <b>Gu County</b>       |
|                 |                        |