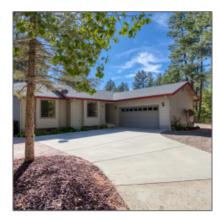

# 6395 Murphy Court, Pinetop, Arizona 85935

1,444 Sqft - 6395 Murphy Court, Pinetop, Arizona 85935

#### Facts and features

| Price:          | \$575,000        |  |
|-----------------|------------------|--|
| Bedrooms:       | 3                |  |
| Bathrooms:      | 2                |  |
| Square Footage: | 1,444 Sqft       |  |
| Property Type:  | Residential      |  |
| Year Built:     | 1995             |  |
| Listing ID:     | 253463           |  |
| Lot Area:       | <b>0.51</b> Acre |  |