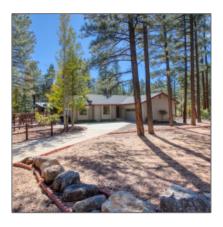

# 6395 Murphy Court, Pinetop, Arizona 85935

1,444 Sqft - 6395 Murphy Court, Pinetop, Arizona 85935

#### Facts and features

| Price:          | \$575,000        |  |
|-----------------|------------------|--|
| Bedrooms:       | 3                |  |
| Bathrooms:      | 2                |  |
| Square Footage: | 1,444 Sqft       |  |
| Property Type:  | Residential      |  |
| Year Built:     | 1995             |  |
| Listing ID:     | 253463           |  |
| Lot Area:       | <b>0.51</b> Acre |  |

# Neighborhood / Community

Neighborhood / Pinetop Country
Subdivision: Club

Country: US

State: AZ

City: Pinetop

Zipcode: 85935