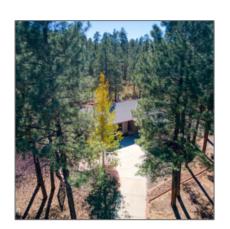

# 6395 Murphy Court, Pinetop, Arizona 85935

1,444 Sqft - 6395 Murphy Court, Pinetop, Arizona 85935

#### Facts and features

| Price:          | \$575,000        |  |
|-----------------|------------------|--|
| Bedrooms:       | 3                |  |
| Bathrooms:      | 2                |  |
| Square Footage: | 1,444 Sqft       |  |
| Property Type:  | Residential      |  |
| Year Built:     | 1995             |  |
| Listing ID:     | 253463           |  |
| Lot Area:       | <b>0.51</b> Acre |  |

# Property details

| Timestamp:    | 11.08.2024<br>10:23:26 |
|---------------|------------------------|
| Property Sub- | Site Built             |

| Type:                 |                                                          |  |
|-----------------------|----------------------------------------------------------|--|
| Status:               | Active                                                   |  |
| Assessments:          | 0.00                                                     |  |
| Area:                 | Pinetop                                                  |  |
| Lot Dimensions:       | 76.82x79.97x76.82x<br>80.13                              |  |
| Zoning:               | <b>Gu County</b>                                         |  |
| Tax Year:             | 2019                                                     |  |
| Foreclosure:          | No                                                       |  |
| Short Sale:           | No                                                       |  |
| HOA:                  | Yes                                                      |  |
| HOA Frequency:        | Annually                                                 |  |
| Exterior<br>Features: | Panoramic View,tall<br>Pines On Lot,view<br>Of Mountains |  |
| Garage/Carport:       | Yes                                                      |  |