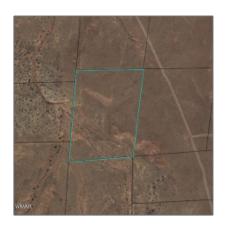

#### Facts and features

| Price:         | \$42,000   |
|----------------|------------|
| Property Type: | Land       |
| Listing ID:    | 253623     |
| Lot Area:      | 44.32 Acre |

## Property details

| Timestamp:      | 11.09.2024 |  |
|-----------------|------------|--|
|                 | 12:10:53   |  |
| Status:         | Active     |  |
| Area:           | Snowflake  |  |
| Lot Dimensions: | 1930579.00 |  |
| Zoning:         | Ru-20      |  |
| Tax Year:       | 2024       |  |
|                 |            |  |

## Neighborhood / Community

| Neighborhood /<br>Subdivision: | Ranch of the White<br>Mountains |  |
|--------------------------------|---------------------------------|--|
| Country:                       | US                              |  |
| State:                         | AZ                              |  |
| City:                          | Snowflake                       |  |
| Zipcode:                       | 85937                           |  |