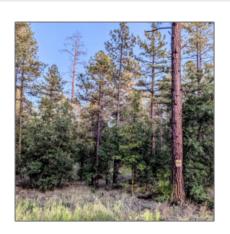

| Taxes:                                     | 964.34                      |  |
|--------------------------------------------|-----------------------------|--|
| Tax Year:                                  | 2023                        |  |
| Waterfront:                                | No                          |  |
| Short Sale:                                | No                          |  |
| HOA:                                       | No                          |  |
| HOA Frequency:                             | Quarter                     |  |
|                                            |                             |  |
| Exterior<br>Features: N/A -<br>Other:      | Heavily Treed,tall<br>Pines |  |
| Features: N/A -                            | •                           |  |
| Features: N/A -<br>Other:<br>Trees on      | Pines                       |  |
| Features: N/A - Other:  Trees on property: | Pines<br>Yes                |  |