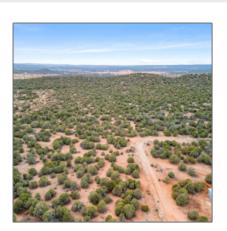

#### Facts and features

| Price:         | \$99,000  |
|----------------|-----------|
| Property Type: | Land      |
| Listing ID:    | 247153    |
| Lot Area:      | 2.90 Acre |

#### Property details

| Timestamp:      | 11.12.2024   |  |
|-----------------|--------------|--|
|                 | 12:39:56     |  |
| Status:         | Active       |  |
| Area:           | Clay Springs |  |
| Lot Dimensions: | 126324.00    |  |
| Zoning:         | A-general    |  |
| Tax Year:       | 2022         |  |

### Neighborhood / Community

| Neighborhood /<br>Subdivision: | Clay Springs<br>Unsubdivided |
|--------------------------------|------------------------------|
| Country:                       | US                           |
| State:                         | AZ                           |
| City:                          | Clay Springs                 |
| Zipcode:                       | 85923                        |

| Waterfront:                           | No                            |  |
|---------------------------------------|-------------------------------|--|
| Short Sale:                           | No                            |  |
| НОА:                                  | No                            |  |
| HOA Dues:                             | 0.00                          |  |
| HOA Frequency:                        | Quarter                       |  |
| Exterior<br>Features: N/A -<br>Other: | Juniper/pinon,mixe<br>d,scrub |  |
| Trees on property:                    | Yes                           |  |
| Power available:                      | Yes                           |  |
| Water available:                      | No                            |  |
| Other                                 |                               |  |