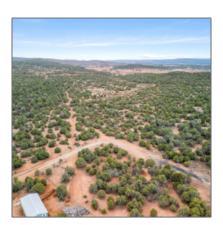

#### Facts and features

| Price:         | \$99,000  |
|----------------|-----------|
| Property Type: | Land      |
| Listing ID:    | 247153    |
| Lot Area:      | 2.90 Acre |

#### Property details

| Timestamp:      | 11.12.2024   |  |
|-----------------|--------------|--|
|                 | 12:39:56     |  |
| Status:         | Active       |  |
| Area:           | Clay Springs |  |
| Lot Dimensions: | 126324.00    |  |
| Zoning:         | A-general    |  |
| Tax Year:       | 2022         |  |

### Neighborhood / Community

| Neighborhood /<br>Subdivision: | Clay Springs<br>Unsubdivided |
|--------------------------------|------------------------------|
| Country:                       | US                           |
| State:                         | AZ                           |
| City:                          | Clay Springs                 |
| Zipcode:                       | 85923                        |

| Waterfront:                           | No                            |  |
|---------------------------------------|-------------------------------|--|
| Short Sale:                           | No                            |  |
| НОА:                                  | No                            |  |
| HOA Dues:                             | 0.00                          |  |
| HOA Frequency:                        | Quarter                       |  |
| Exterior<br>Features: N/A -<br>Other: | Juniper/pinon,mixe<br>d,scrub |  |
| Trees on property:                    | Yes                           |  |
| Power available:                      | Yes                           |  |
| Water available:                      | No                            |  |
| Other                                 |                               |  |