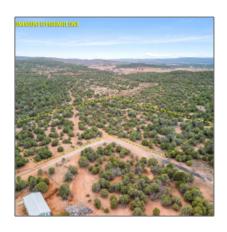

#### Facts and features

| Price:         | \$99,000  |
|----------------|-----------|
| Property Type: | Land      |
| Listing ID:    | 247153    |
| Lot Area:      | 2.90 Acre |

#### Property details

| Timestamp:      | 11.12.2024   |  |
|-----------------|--------------|--|
|                 | 12:39:56     |  |
| Status:         | Active       |  |
| Area:           | Clay Springs |  |
| Lot Dimensions: | 126324.00    |  |
| Zoning:         | A-general    |  |
| Tax Year:       | 2022         |  |

### Neighborhood / Community

| Neighborhood /<br>Subdivision: | Clay Springs<br>Unsubdivided |
|--------------------------------|------------------------------|
| Country:                       | US                           |
| State:                         | AZ                           |
| City:                          | Clay Springs                 |
| Zipcode:                       | 85923                        |

| Waterfront:                           | No                            |  |
|---------------------------------------|-------------------------------|--|
| Short Sale:                           | No                            |  |
| НОА:                                  | No                            |  |
| HOA Dues:                             | 0.00                          |  |
| HOA Frequency:                        | Quarter                       |  |
| Exterior<br>Features: N/A -<br>Other: | Juniper/pinon,mixe<br>d,scrub |  |
| Trees on property:                    | Yes                           |  |
| Power available:                      | Yes                           |  |
| Water available:                      | No                            |  |
| Other                                 |                               |  |