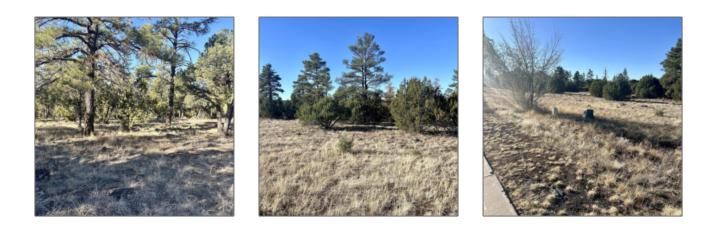

| Taxes:                                | 87.02            |  |
|---------------------------------------|------------------|--|
| Tax Year:                             | 2019             |  |
| Waterfront:                           | No               |  |
| Short Sale:                           | No               |  |
| HOA:                                  | Yes              |  |
| HOA Dues:                             | 108.90           |  |
| HOA Frequency:                        | Quarterly        |  |
| Exterior<br>Features: N/A -<br>Other: | Scrub,tall Pines |  |
| Trees on<br>property:                 | Yes              |  |
| Power available:                      | Yes              |  |
|                                       |                  |  |
| Water available:                      | Yes              |  |