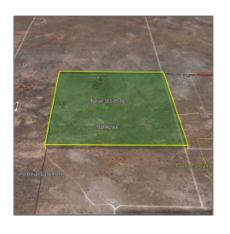

#### Facts and features

| Price:         | \$199,000   |
|----------------|-------------|
| Property Type: | Land        |
| Listing ID:    | 248634      |
| Lot Area:      | 160.10 Acre |

### Property details

| Timestamp:      | 11.12.2024       |  |
|-----------------|------------------|--|
|                 | 10:56:56         |  |
| Status:         | Active           |  |
| Area:           | Snowflake        |  |
| Lot Dimensions: | 6973956.00       |  |
| Zoning:         | <b>Gu County</b> |  |
| Taxes:          | 373.02           |  |

## Neighborhood / Community

| Neighborhood /<br>Subdivision: | Ranch of the White<br>Mountains |  |
|--------------------------------|---------------------------------|--|
| Country:                       | US                              |  |
| State:                         | AZ                              |  |
| City:                          | Snowflake                       |  |
| Zipcode:                       | 85937                           |  |