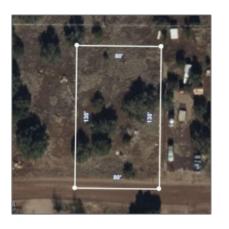

### Property details

| Timestamp:      | 11.12.2024     |  |
|-----------------|----------------|--|
|                 | 16:57:36       |  |
| Status:         | Active         |  |
| Area:           | White Mountain |  |
|                 | Lakes          |  |
| Lot Dimensions: | 10019.00       |  |
| Zoning:         | Residential    |  |
| Taxes:          | 95.84          |  |