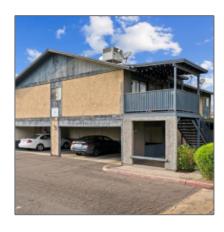

# 286 Palomino Drive, Chandler, Arizona 85225

 $882\ Sqft$  -  $286\ Palomino\ Drive,\ Chandler,\ Arizona$  85225

## Facts and features

| Price:          | \$245,000        |  |
|-----------------|------------------|--|
| Bedrooms:       | 2                |  |
| Bathrooms:      | 1.5              |  |
| Square Footage: | 882 Sqft         |  |
| Property Type:  | Residential      |  |
| Year Built:     | 1983             |  |
| Listing ID:     | 253648           |  |
| Lot Area:       | <b>0.01</b> Acre |  |