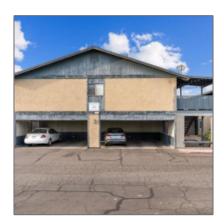

## Facts and features

| Price:          | \$245,000        |  |
|-----------------|------------------|--|
| Bedrooms:       | 2                |  |
| Bathrooms:      | 1.5              |  |
| Square Footage: | 882 Sqft         |  |
| Property Type:  | Residential      |  |
| Year Built:     | 1983             |  |
| Listing ID:     | 253648           |  |
| Lot Area:       | <b>0.01</b> Acre |  |