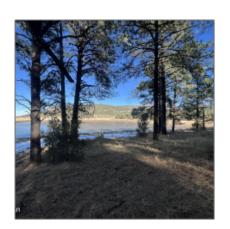

| Tax Year:                             | 2019       |  |
|---------------------------------------|------------|--|
| Waterfront:                           | Yes        |  |
| Short Sale:                           | No         |  |
| НОА:                                  | No         |  |
| HOA Frequency:                        | Quarter    |  |
| Exterior<br>Features: N/A -<br>Other: | Tall Pines |  |
| Trees on property:                    | Yes        |  |
| Power available:                      | No         |  |
| Water available:                      | No         |  |

#### Other

| Horses:          | Yes |
|------------------|-----|
| Maintained road: | Yes |