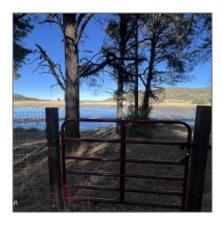

| Tax Year:                             | 2019       |  |
|---------------------------------------|------------|--|
| Waterfront:                           | Yes        |  |
| Short Sale:                           | No         |  |
| НОА:                                  | No         |  |
| HOA Frequency:                        | Quarter    |  |
| Exterior<br>Features: N/A -<br>Other: | Tall Pines |  |
| Trees on property:                    | Yes        |  |
| Power available:                      | No         |  |
| Water available:                      | No         |  |

#### Other

| Horses:          | Yes |
|------------------|-----|
| Maintained road: | Yes |