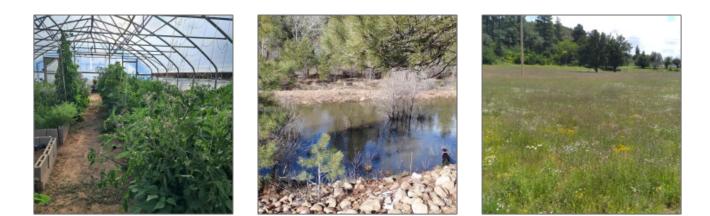

| Tax Year:                             | 2024                       |                        |                           |
|---------------------------------------|----------------------------|------------------------|---------------------------|
| Waterfront:                           | No                         |                        |                           |
| Short Sale:                           | No                         |                        |                           |
| HOA:                                  | No                         |                        |                           |
| HOA Frequency:                        | Quarter                    |                        |                           |
| Exterior<br>Features: N/A -<br>Other: | Meadow,mixed,tall<br>Pines |                        |                           |
| Trees on<br>property:                 | Yes                        |                        |                           |
| Power available:                      | Yes                        |                        |                           |
| Water available:                      | Yes                        |                        |                           |
| Other                                 |                            | Listing provided       | by                        |
| Horses:                               | Yes                        | Office name:           | AG Lands<br>Southwest LLC |
| Maintained<br>road:                   | Yes                        | Listing agent<br>name: | Tamra Kelly               |