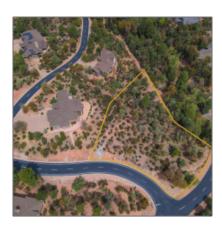

# 1910 CLIFF ROSE Drive, Payson, Arizona 85541

- 1910 CLIFF ROSE Drive, Payson, Arizona 85541

1

Lot Dimensions: 147.21x150.84x238.

**32** 

Zoning: R1-44-pad Taxes: 448.00 Tax Year: 2021 Waterfront: No View: Yes Foreclosure: No Short Sale: No HOA: Yes **HOA Frequency:** Quarter **Exclusive Ars** List Type:

## Neighborhood / Community

Neighborhood / Chaparral Pines
Subdivision:

Country: US

State: AZ

City: Payson

Zipcode: 85541