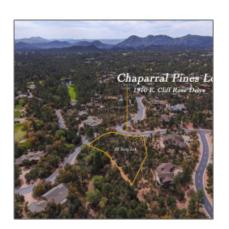

# 1910 CLIFF ROSE Drive, Payson, Arizona 85541

- 1910 CLIFF ROSE Drive, Payson, Arizona 85541

1

Lot Dimensions: 147.21x150.84x238.

**32** 

Zoning: R1-44-pad Taxes: 448.00 Tax Year: 2021 Waterfront: No View: Yes Foreclosure: No Short Sale: No HOA: Yes **HOA Frequency:** Quarter **Exclusive Ars** List Type:

## Neighborhood / Community

Neighborhood / Chaparral Pines
Subdivision:

Country: US

State: AZ

City: Payson

Zipcode: 85541