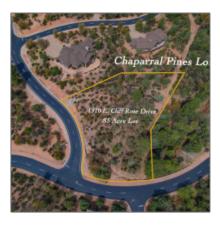

# 1910 CLIFF ROSE Drive, Payson, Arizona 85541

- 1910 CLIFF ROSE Drive, Payson, Arizona 85541

1

Lot Dimensions: 147.21x150.84x238.

**32** 

Zoning: R1-44-pad Taxes: 448.00 Tax Year: 2021 Waterfront: No View: Yes Foreclosure: No Short Sale: No HOA: Yes **HOA Frequency:** Quarter **Exclusive Ars** List Type:

## Neighborhood / Community

Neighborhood / Chaparral Pines
Subdivision:

Country: US

State: AZ

City: Payson

Zipcode: 85541