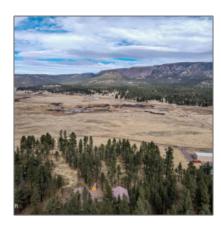

| Tax Year:                             | 2024              |  |
|---------------------------------------|-------------------|--|
| Waterfront:                           | No                |  |
| Short Sale:                           | No                |  |
| HOA:                                  | Yes               |  |
| HOA Dues:                             | 100.00            |  |
| HOA Frequency:                        | Annually          |  |
| Exterior<br>Features: N/A -<br>Other: | Meadow,tall Pines |  |
| Trees on property:                    | Yes               |  |
| Power available:                      | Yes               |  |
| Water available:                      | Yes               |  |
|                                       |                   |  |