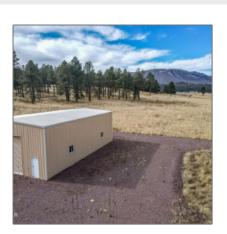

| Tax Year:                             | 2024              |  |
|---------------------------------------|-------------------|--|
| Waterfront:                           | No                |  |
| Short Sale:                           | No                |  |
| HOA:                                  | Yes               |  |
| HOA Dues:                             | 100.00            |  |
| HOA Frequency:                        | Annually          |  |
| Exterior<br>Features: N/A -<br>Other: | Meadow,tall Pines |  |
| Trees on property:                    | Yes               |  |
| Power available:                      | Yes               |  |
| Water available:                      | Yes               |  |
|                                       |                   |  |